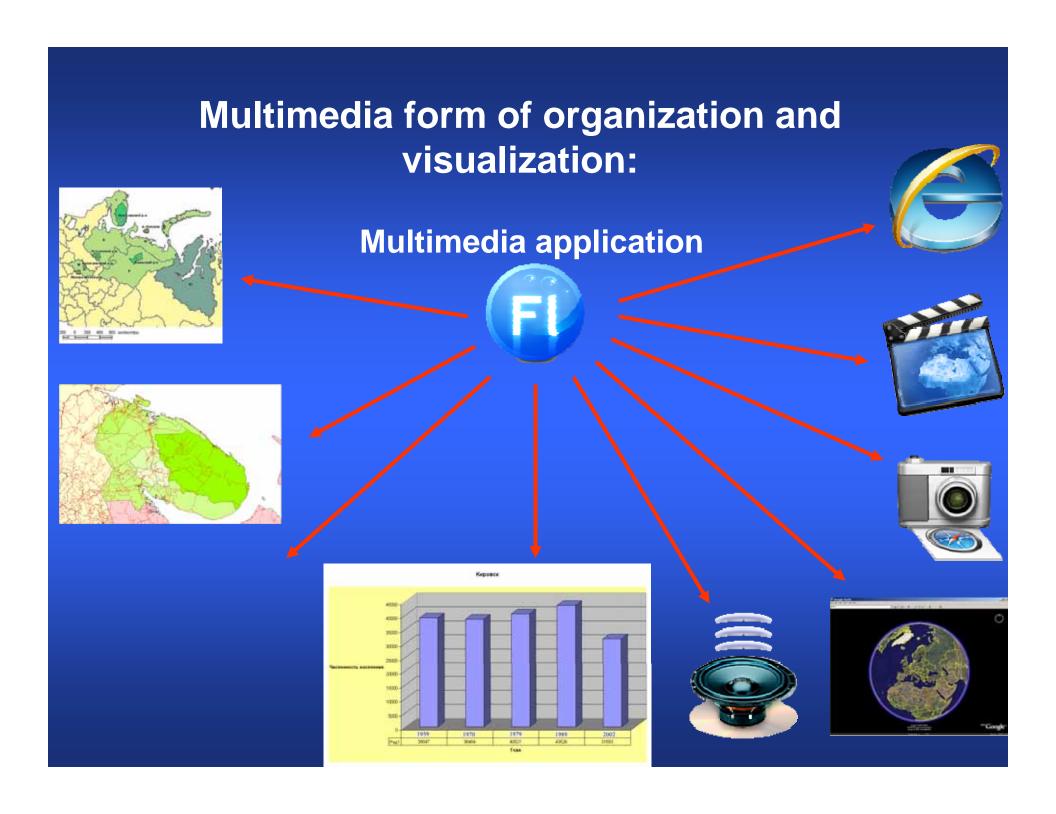

# Web form of organization and visualization:

Web site

www.iasos.igras.ru

**Multimedia form** 

All results of observations

Interactive form of gathering information

|                                                                                                                                                                                                                                                                                                                                                                                                                                                                                                                                                                                                                                                                                                                                                                                                                                                                                                                                                                                                                                                                                                                                                                                                                                                                                                                                                                                                                                                                                                                                                                                                                                                                                                                                                                                                                                                                                                                                                                                                                                                                                                                                | соградныю<br>-огнентиковлиныя<br>манитогия селега                                                                                                                                                                                                                                                                                                                                                                                                                                                                                                                                                                                                                                                                                                                                                                                                                                                                                                                                                                                                                                                                                                                                                                                                                                                                                                                                                                                                                                                                                                                                                                                                                                                                                                                                                                                                                                                                                                                                                                                                                                                                              |
|--------------------------------------------------------------------------------------------------------------------------------------------------------------------------------------------------------------------------------------------------------------------------------------------------------------------------------------------------------------------------------------------------------------------------------------------------------------------------------------------------------------------------------------------------------------------------------------------------------------------------------------------------------------------------------------------------------------------------------------------------------------------------------------------------------------------------------------------------------------------------------------------------------------------------------------------------------------------------------------------------------------------------------------------------------------------------------------------------------------------------------------------------------------------------------------------------------------------------------------------------------------------------------------------------------------------------------------------------------------------------------------------------------------------------------------------------------------------------------------------------------------------------------------------------------------------------------------------------------------------------------------------------------------------------------------------------------------------------------------------------------------------------------------------------------------------------------------------------------------------------------------------------------------------------------------------------------------------------------------------------------------------------------------------------------------------------------------------------------------------------------|--------------------------------------------------------------------------------------------------------------------------------------------------------------------------------------------------------------------------------------------------------------------------------------------------------------------------------------------------------------------------------------------------------------------------------------------------------------------------------------------------------------------------------------------------------------------------------------------------------------------------------------------------------------------------------------------------------------------------------------------------------------------------------------------------------------------------------------------------------------------------------------------------------------------------------------------------------------------------------------------------------------------------------------------------------------------------------------------------------------------------------------------------------------------------------------------------------------------------------------------------------------------------------------------------------------------------------------------------------------------------------------------------------------------------------------------------------------------------------------------------------------------------------------------------------------------------------------------------------------------------------------------------------------------------------------------------------------------------------------------------------------------------------------------------------------------------------------------------------------------------------------------------------------------------------------------------------------------------------------------------------------------------------------------------------------------------------------------------------------------------------|
| Committee of Commi | Figure parties a super the exact the |
|                                                                                                                                                                                                                                                                                                                                                                                                                                                                                                                                                                                                                                                                                                                                                                                                                                                                                                                                                                                                                                                                                                                                                                                                                                                                                                                                                                                                                                                                                                                                                                                                                                                                                                                                                                                                                                                                                                                                                                                                                                                                                                                                | 2. Перечалату отнавлае факторы, ведайствуваяе на<br>перечасанням Едии пробовам при ответе на 1 эпоре.                                                                                                                                                                                                                                                                                                                                                                                                                                                                                                                                                                                                                                                                                                                                                                                                                                                                                                                                                                                                                                                                                                                                                                                                                                                                                                                                                                                                                                                                                                                                                                                                                                                                                                                                                                                                                                                                                                                                                                                                                          |
|                                                                                                                                                                                                                                                                                                                                                                                                                                                                                                                                                                                                                                                                                                                                                                                                                                                                                                                                                                                                                                                                                                                                                                                                                                                                                                                                                                                                                                                                                                                                                                                                                                                                                                                                                                                                                                                                                                                                                                                                                                                                                                                                | Перечислите основные последствия, свезанные с выделенным бами проблемами при отесте на 1 вопрос.                                                                                                                                                                                                                                                                                                                                                                                                                                                                                                                                                                                                                                                                                                                                                                                                                                                                                                                                                                                                                                                                                                                                                                                                                                                                                                                                                                                                                                                                                                                                                                                                                                                                                                                                                                                                                                                                                                                                                                                                                               |