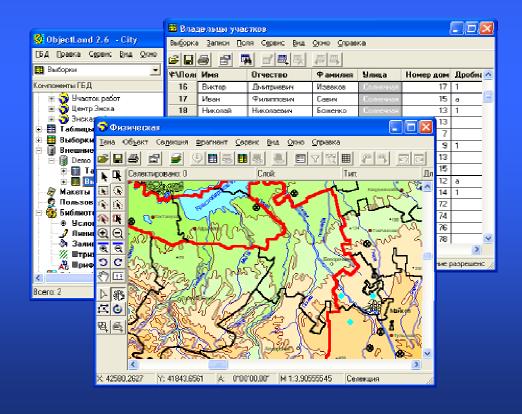

# Organization and visualization of spatial information for northern socially-oriented observations

Institute of Geography, Russian Academy of Scinces

Medvedev A.A., Ph. D.

#### **Problems:**

- many types of information
  - different formats of data
- different territories and groups

At all:

- gathering

- organization

- visualization

#### How to solve???

3 different methods:

-GIS

- Multimedia

- Web

# GIS form of organization and visualization:







# Web form of organization and visualization:

Web site



www.iasos.igras.ru

**Multimedia form** 



All results of observations



Interactive form of gathering information

|