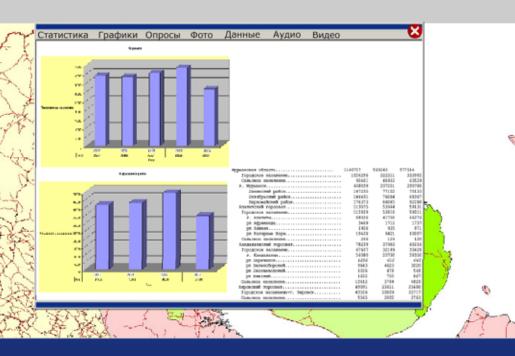

#### Scheme of data transfer to users:

Город Кировск расположен в самом центре Кольского полуострова, в южной части Хибинского горного массива на берегу озера Большой Вудьявр. В состав Кировского административного района входят: город Кировск, отдельно расположенный микрорайон - Кукисвумчорр, поселки Титан, Коашва и Октябрьский.