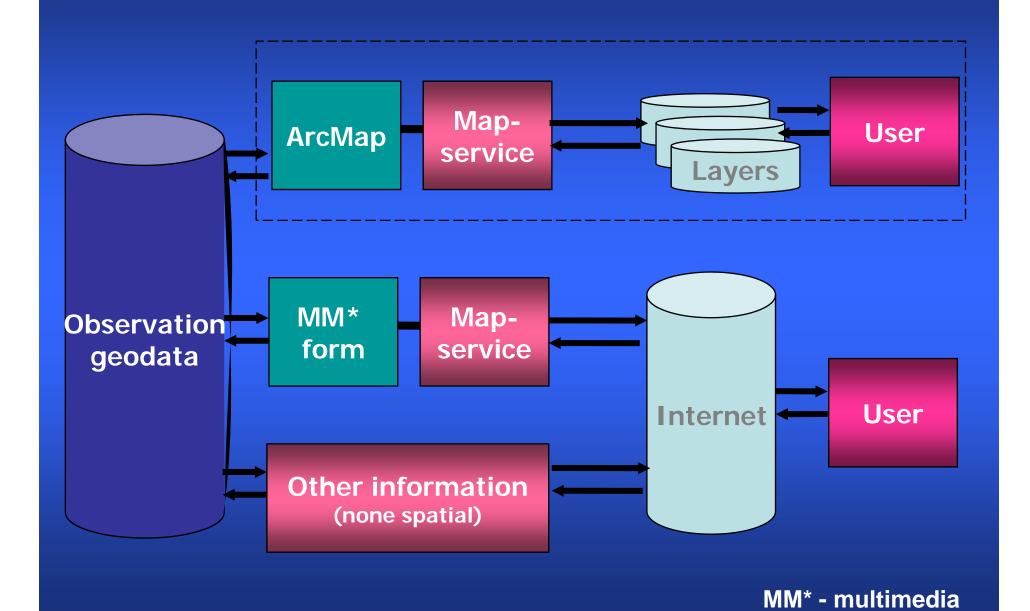

#### Scheme of processed data organization:

#### Scheme of data transfer to users:

Город Кировск расположен в самом центре Кольского полуострова, в южной части Хибинского горного массива на берегу озера Большой Вудьявр. В состав Кировского административного района входят: город Кировск, отдельно расположенный микрорайон - Кукисвумчорр, поселки Титан, Коашва и Октябрьский.