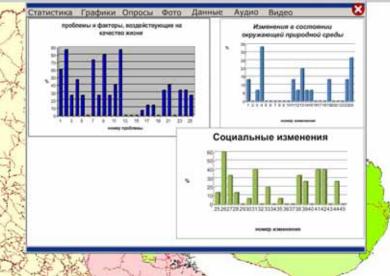

#### Scheme of data transfer to users:

Город Кировск расположен в самом центре Кольского полуострова, в южной части Хибинского горного массива на берегу озера Большой Вудьявр. В состав Кировского административного района входят: город Кировск, отдельно расположенный микрорайон - Кукисвумчорр, поселки Титан, Коашва и Октябрьский.