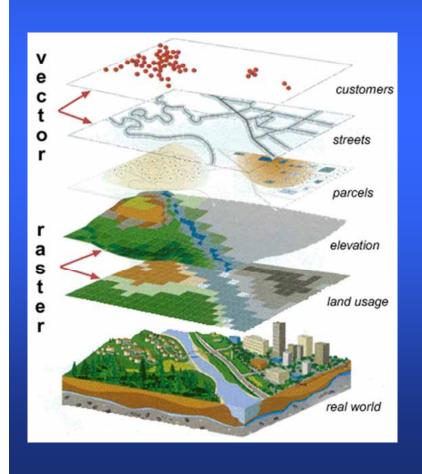

# Organization and visualization of spatial information for northern socially-oriented observations

Institute of Geography, Russian Academy of Scinces

Medvedev A.A., Ph. D.

#### **Problems:**

- many types of information
  - different formats of data
- different territories and groups

At all:

- gathering

- organization

- visualization

#### How to solve???

3 different methods:

-GIS

- Multimedia

- Web

# GIS form of organization and visualization:







# Web form of organization and visualization:

Web site



www.iasos.igras.ru

**Multimedia form** 



All results of observations



Interactive form of gathering information

|