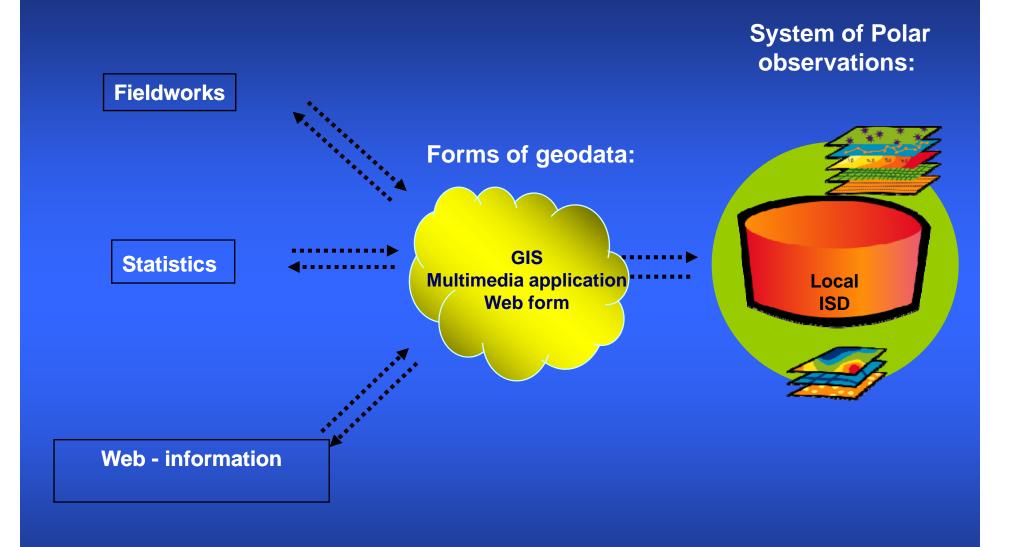

|

#### Scheme of primary data organization:



#### Scheme of processed data organization:



#### Scheme of data transfer to users:







Город Кировск расположен в самом центре Кольского полуострова, в южной части Хибинского горного массива на берегу озера Большой Вудьявр. В состав Кировского административного района входят: город Кировск, отдельно расположенный микрорайон - Кукисвумчорр, поселки Титан, Коашва и Октябрьский.

Кировск от Москвы отделяют 1930 км, от Санкт-Петербурга около 1250 км, от областного центра г.Мурманска - 200 км.

Среди других городов Мурманской области ближе всего к Кировску расположены города Апатиты (16 км), Мончегорск и Полярные Зори (90 км) Кандалакша и Оленегорск (120 км).



#### Murmansk region



#### Murmansk region



природной среды на качество Валгей жизии ?. Если Да, то прив

Murmansk region







## Thank you!!!