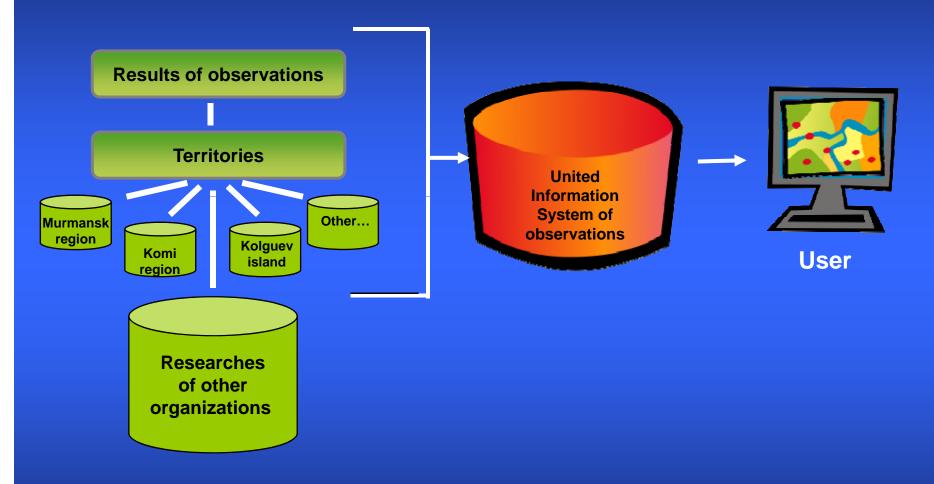

#### Scheme of primary data organization:

#### Scheme of processed data organization:

#### Scheme of data transfer to users:

Город Кировск расположен в самом центре Кольского полуострова, в южной части Хибинского горного массива на берегу озера Большой Вудьявр. В состав Кировского административного района входят: город Кировск, отдельно расположенный микрорайон - Кукисвумчорр, поселки Титан, Коашва и Октябрьский.